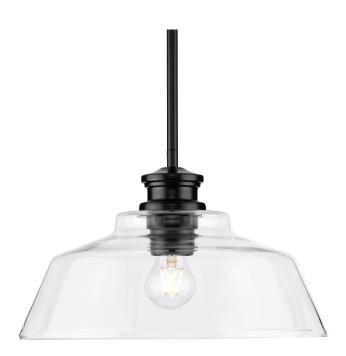

## P500381-31M Singleton

Category: Pendants Finish: Matte Black (Painted) Construction: Steel Construction Glass/Shade: Clear Glass Bowl

Diameter: 14 in Height: 8-1/2 in Overall Ht. W/Stem: 65 in

Clear Glass Bowl Width: 14 in Height: 5-5/8 in

| MOUNTING                                                           | ELECTRICAL               | LAMPING                                 | ADDITIONAL INFORMATION    |
|--------------------------------------------------------------------|--------------------------|-----------------------------------------|---------------------------|
| Ceiling Stem Hung with Swivel                                      | 10 feet of wire supplied | (1) Medium Base (E26) Socket            | cULus Dry Location Listed |
| Mounting plate for outlet box included                             | 120 VAC                  | Lamp Type A19                           | 1-year Limited Warranty   |
| One 6", four 12" lengths of stem                                   |                          | Incandescent: 60-watt MAX per<br>socket |                           |
| included plus 90-deg swivel for<br>installation on sloped ceilings |                          | LED: 12.5-watt MAX per socket           |                           |
| Canopy covers a standard 4"                                        |                          | Fully dimmable with dimmable bulbs      |                           |
| recessed outlet box: 4.87" W.,<br>0.75" ht., 4.87" depth           |                          |                                         |                           |